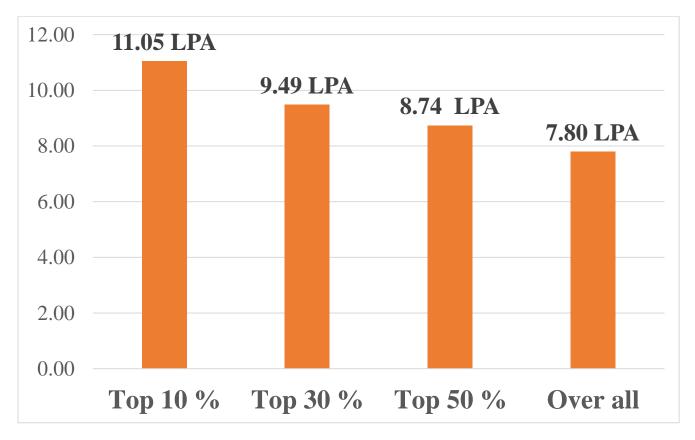

### **Average Salary**

### **Placements Overview**

| <b>Percentage of Placements</b> | 96%       |
|---------------------------------|-----------|
| Highest CTC offered             | 20.36 LPA |
| Average CTC                     | 7.8 LPA   |
| Median CTC                      | 7.6 LPA   |
| Number of Companies Visited     | 170       |