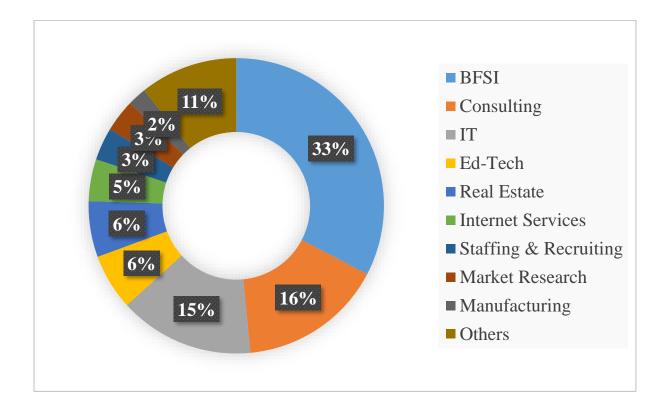

iah Institute of Management (MSRIM)**, the Final Placement season for the Class of 2023 concluded on a high note, reflecting the institute's consistent commitment to academic excellence, industry interface, and career readiness. Our placement performance stands as a testimony to the trust leading organizations place in our talent pool and the growing reputation of MSRIM as a preferred destination for management education.

### **Placements Overview**

| <b>Percentage of Placements</b> | 96%       |
|---------------------------------|-----------|
| Highest CTC offered             | 20.36 LPA |
| Average CTC                     | 7.8 LPA   |
| Median CTC                      | 7.6 LPA   |
| Number of Companies Visited     | 170       |



### **Average Salary**



### Sector-wise placement





## **Companies Visitied**

| 1to1help.net Pvt. Ltd.                                          | Interazzo                                        |
|-----------------------------------------------------------------|--------------------------------------------------|
| A. K. Capital Services Limited                                  | IQVIA                                            |
| A. K. Stockmart Private Limited                                 | Jaro Education                                   |
| AAJ Enterprises Pvt. Ltd                                        | JoulestoWatts                                    |
| Accenture India                                                 | JSW Paints                                       |
| Acuity Knowledge Partners